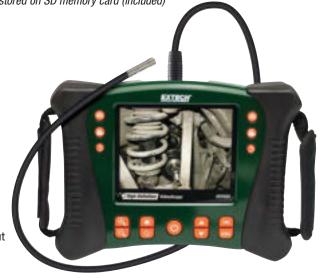

# **High Definition VideoScope Inspection Cameras**

Narrow diameter cameras with 5.7" High Definition Color LCD Monitor

Deliver high image resolution on large color display where images and videos can be stored on SD memory card (included)

### **Features:**

- Model HDV610 5.5mm diameter camera head with 1m flexible cable Model HDV620 - 5.8mm diameter camera head with 1m semi-rigid cable
- 5.7" color LCD TFT with high definition 640 x 480 resolution
- Mini, high-resolution water-proof (IP57) camera head
- Rugged water and drop proof housing (IP67/2m)
- Non-slip ergonomic handles for ambidextrous use
- SD memory card included to store >14,600 images
- Video recording (up to 4 hours) with Voice annotation
- AV output for viewing images and video directly on a monitor
- Video and images can be transferred to a PC via the SD card or USB output
- An optional wireless transmitter (HDV-WTX) connects to your camera cable and allows you to transmit video up to 100ft (30m) from the measurement point to your monitor