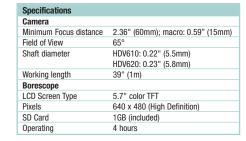

### **Features:**

- Model HDV610 5.5mm diameter camera head with 1m flexible cable Model HDV620 - 5.8mm diameter camera head with 1m semi-rigid cable
- 5.7" color LCD TFT with high definition 640 x 480 resolution
- Mini, high-resolution water-proof (IP57) camera head
- Rugged water and drop proof housing (IP67/2m)
- Non-slip ergonomic handles for ambidextrous use
- SD memory card included to store >14,600 images
- Video recording (up to 4 hours) with Voice annotation
- AV output for viewing images and video directly on a monitor
- Video and images can be transferred to a PC via the SD card or USB output
- An optional wireless transmitter (HDV-WTX) connects to your camera cable and allows you to transmit video up to 100ft (30m) from the measurement point to your monitor