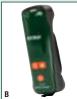

- A. Camera with 4 built-in bright LED lights illuminate dark areas.
- B. HDV-WTX Optional Wireless Transmitter transmits video to the main display from tight or hard to reach places up to 100ft (30m) away
- C. Optional Articulating (6mm diameter) camera probes adjust up to 320° viewing angle (see below for ordering)