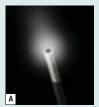

- A. Camera with 4 built-in bright LED lights illuminate dark areas.
- B. HDV-WTX Optional Wireless Transmitter transmits video to the main display from tight or hard to reach places up to 100ft (30m) away
- C. Optional Articulating (6mm diameter) camera probes adjust up to 320° viewing angle (see below for ordering)