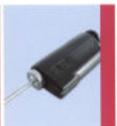

## ▶ New econoscope

The new LED econoscope is characterised by an excellent image quality, very bright illumination, compact design and use independent of mains and light guide at a favourable price.

A very bright miniature LED on the lens illuminates even the darkest corner. Due to its adjustable brightness, the light intensity can be adapted easily to different applications. A powerful rechargeable lithium-ion battery allows using it without having to connect it to the mains.

## Technical details

Diameter: 5 mm and 9mm

Effective length: 350 mm and 275mm (9mmVersion)

Direction of view: 90°
Field of view: 90°
Brightness: adjustable
LED: 1W

Rechargeable battery: lithium-ion