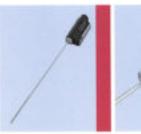

## ▶ New econoscope

The new LED econoscope is characterised by an excellent image quality, very bright illumination, compact design and use independent of mains and light guide at a favourable price.

A very bright miniature LED on the lens illuminates even the darkest corner. Due to its adjustable brightness, the light intensity can be adapted easily to different applications. A powerful rechargeable lithium-ion battery allows using it without having to connect it to the mains.

## Technical details

Diameter: 5 mm and 9mm

Effective length: 350 mm and 275mm (9mmVersion)

Direction of view: 90°
Field of view: 90°
Brightness: adjustable
LED: 1W

Rechargeable battery: lithium-ion