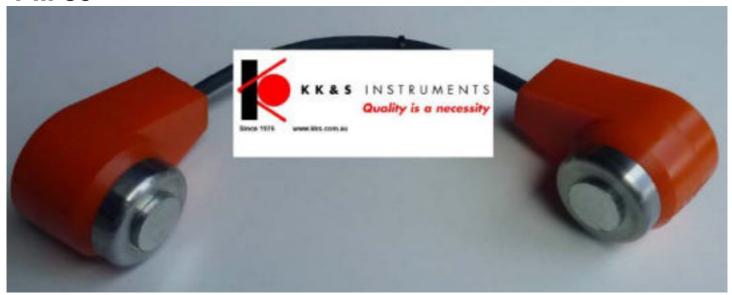

## **PM-50**

**PM-50** contacts are covered with an additional metal surface to reduce damage to the strong surface. **PM-50** allows access even in restrictive applications. **PM-50** Built with super strong rare earth Neodymium Magnets exceeds AS1171 18kg Lift Test lift test rating. **PM-50** is constructed with the separation cable for width compliance whilst also allowing flexibility to perform your test.

## PM-50 & PM-100

Permanent Magnetic Yoke sets for magnetic particle inspection applications, where AC is not possible or as per specifications.